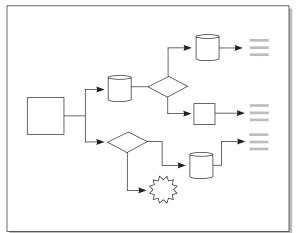

Gameboard–Complex Process

Flowchart/Process Diagram

Downward Spiral (Reverse for Upward)

Inputs and Outputs

From Chaos to Alignment

Progress Towards Goal

Problems ("Opportunities")

Tip of the Iceberg